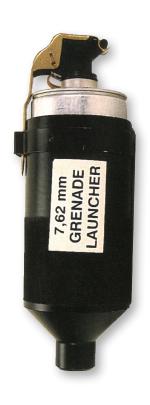

## Launching CS Grenade LRB

Equipped with a launcher and launching cartridges, this grenade is intended for riot control and outdoor use at long distances. It can be fired to the distance of over 100 meters (130 - 180 m), either with a 7.62x39 mm assault rifle (AK47 KALASHNIKOV, M70A, or other) or with 38 mm (1.5 inch) anti - riot gun. Upon impact with the target, the grenade releases CS in a form of dense white smoke. It can also be hand thrown.