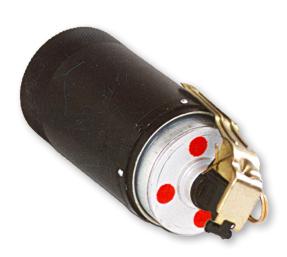

## Launching CS Grenade LRB

Equipped with a launcher and launching cartridges, this grenade is intended for riot control and outdoor use at long distances. It can be fired to the distance of over 100 meters (130 - 180 m), either with a 7.62x39 mm assault rifle (AK47 KALASHNIKOV, M70A, or other) or with 38 mm (1.5 inch) anti - riot gun. Upon impact with the target, the grenade releases CS in a form of dense white smoke. It can also be hand thrown.