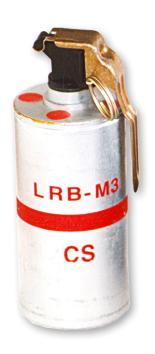

## **M**3

## Launching CS Grenade LRB

Equipped with a launcher and launching cartridges, this grenade is intended for riot control and outdoor use at long distances. It can be fired to the distance of over 100 meters (130 - 180 m), either with a 7.62x39 mm assault rifle (AK47 KALASHNIKOV, M70A, or other) or with 38 mm (1.5 inch) anti - riot gun. Upon impact with the target, the grenade releases CS in a form of dense white smoke. It can also be hand thrown.